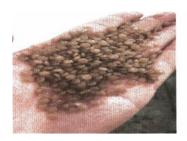

## **TECHINAL DATA SHEET LDPE**

| MATERIAL            | LDPE RECYCLED      |             |
|---------------------|--------------------|-------------|
| FORM                | PELLETS            |             |
| COLOUR              | HONEY              |             |
| INPUT               | GREENHOUSE AG-FILM |             |
| TEST                | VALUE              | <u>UNIT</u> |
| DENSITY             | 0.944 ± 0.003      | lcm3        |
| MIFI (190°c;2.160)  | 0.882 ± 0.02       | 110min      |
| ASH CONTENT         | 1.01               |             |
| TENSILE STRENGHT    | 11,88              | (Mpa)       |
| ELONGATION AT BREAK | 469.08             |             |

Ldpe particles other tan granules = absent Extruder filter = 110 mesh

Storage and handling: the material is supplied in 1000-1200 kg big bags. Other presentations are possible upon request. It is advisable to store in a ventilated and dry place, protected from lightand weather impacts.